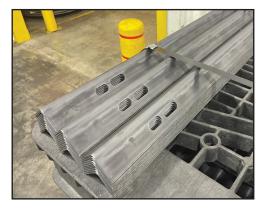

#### Custom Round, Square and Slotted Holes in Angle

1/4" thru 3/4" Diameter

14GA thru 1/4" High Strength Steel up to 12 feet in Length