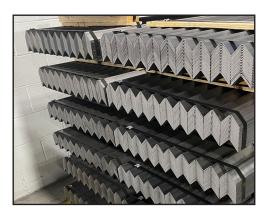

# **STEEL ANGLE**

Custom cut-to-length to eliminate this step in your production process, reducing your labor and scrap costs.

## **Production Capabilities**

A full range of equal and unequal leg sizes up to 3" x 3". Available in thicknesses ranging from .030" thru .250", lengths up to 50 feet long, with custom lengths as short as 5".

# Custom cut-to-length per customer request!

## **High Strength Steel Angle**

20GA thru 1/4

Up to 3" x 3" Legs including Offset Legs