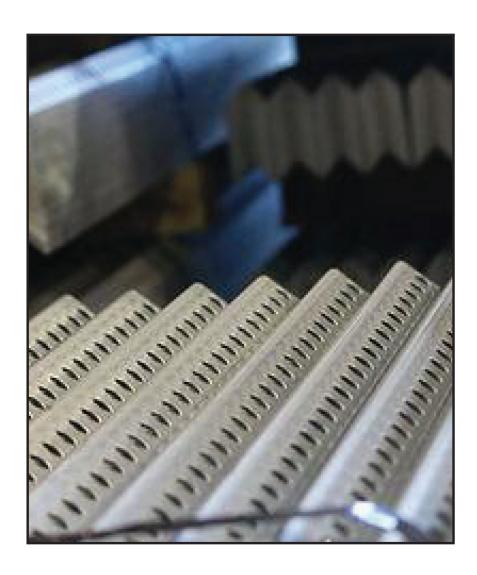

## GALVANIZED PERFORATED ANGLE

Precision formed and punched to strict industry standards. Available in all standard thicknesses and lengths as well as custom sizes.

We operate two high-speed 15 ONT computer-controlled press lines for quick turnaround. We can produce custom legs and cut to customer-required lengths.