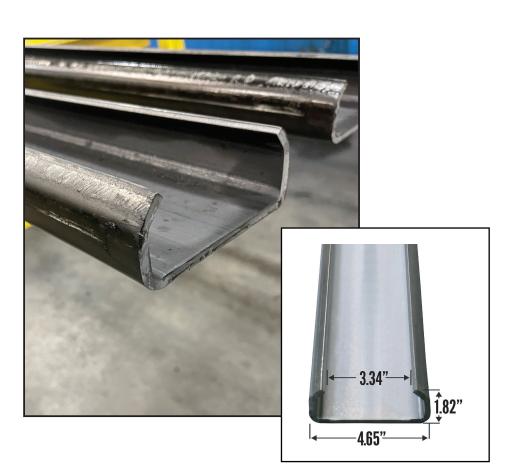

## STEEL WINCH TRACK

Winch track for sliding winches, durable sliding for flatbed trailers with weld-on bottom mount application.

**HIGH-STRENGTH SLIDING TRACK** - The sliding winch track is made of durable high-quality steel that withstands the strongest tie down force and keeps sliding winches where they need to be when tying down cargo.

**WELD-ON APPLICATION** - Weld the winch rail on beneath the flatbed trailer for permanent and secure placement.

**EASY TO USE** - This sliding winch track for flatbed trailer makes securing cargo much easier and more efficient than ever before.